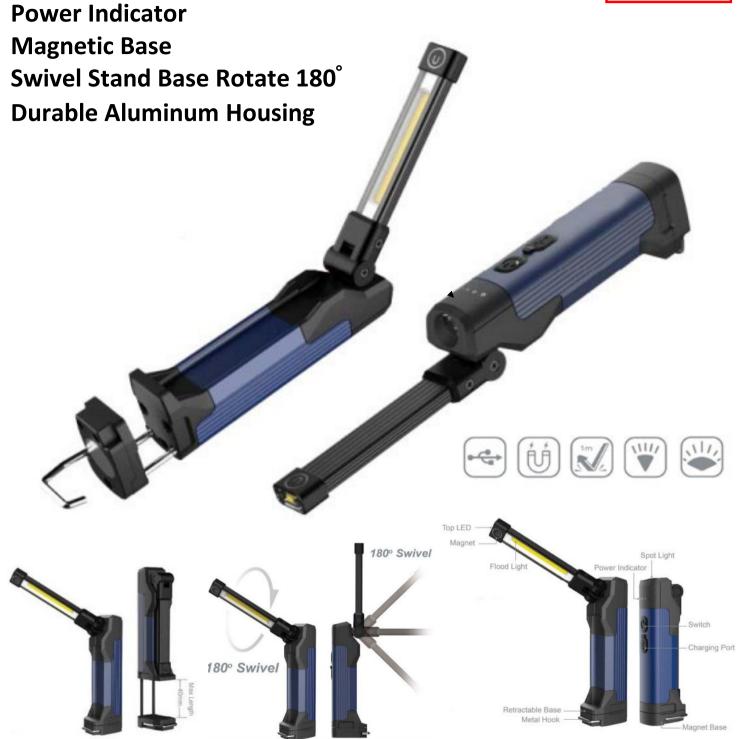

## Rechargeable Work lights

FOR YOUR INQUIRIES, PLEASE INDICATE MODEL NO., AND FOLLOWING CATALOGUE NUMBER

**SET123** 

| Model                 | ET440602      | ET440604      |
|-----------------------|---------------|---------------|
| LED                   | 3W            | 4W            |
| Color Temperature     | 5500-7500     | 5500-7500     |
| Luminous Flux         | 240/160/50LM  | 400/160/50LM  |
| Discharge time        | 3H            | 3.5H          |
| Illumination distance | 20M           | 25M           |
| Size (mm)             | 130*27*41     | 158*31*45     |
| Battery Capacity      | 3.7V 1200 mAh | 3.7V 2600 mAh |